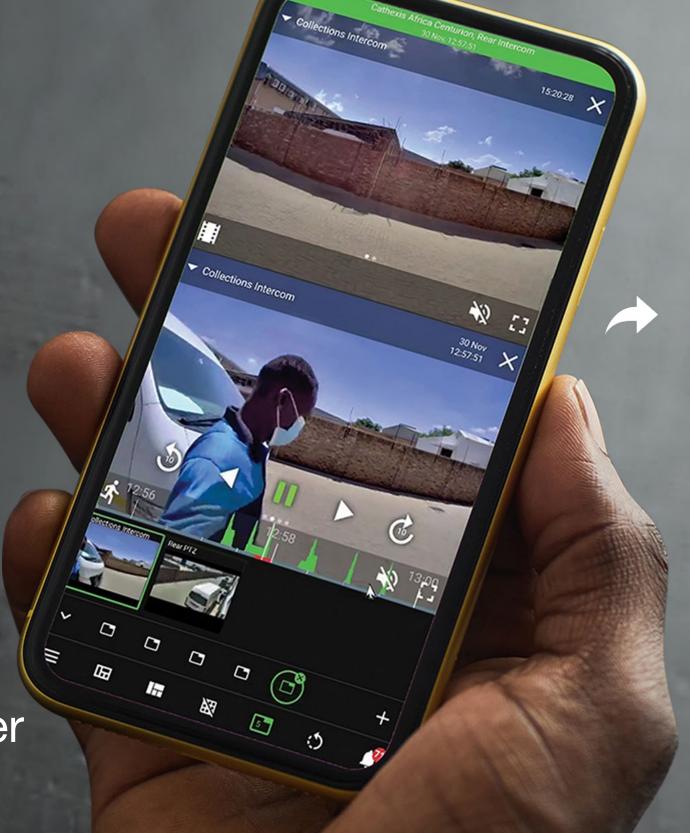

- The site monitor feature provides intelligent monitor control via the Carbon UI and CathexisVision Mobile. Operators can enjoy the ease of customizable video wall layout in Carbon, as well as control over what content is sent to the site monitor.
- Push notifications from VMS sites are a must-have feature in effective control room management. Operators and managers are alerted to events instantly, facilitating faster reaction times to security events.
- Updates to access rights to audio I/O on cameras offer more control over user customization.