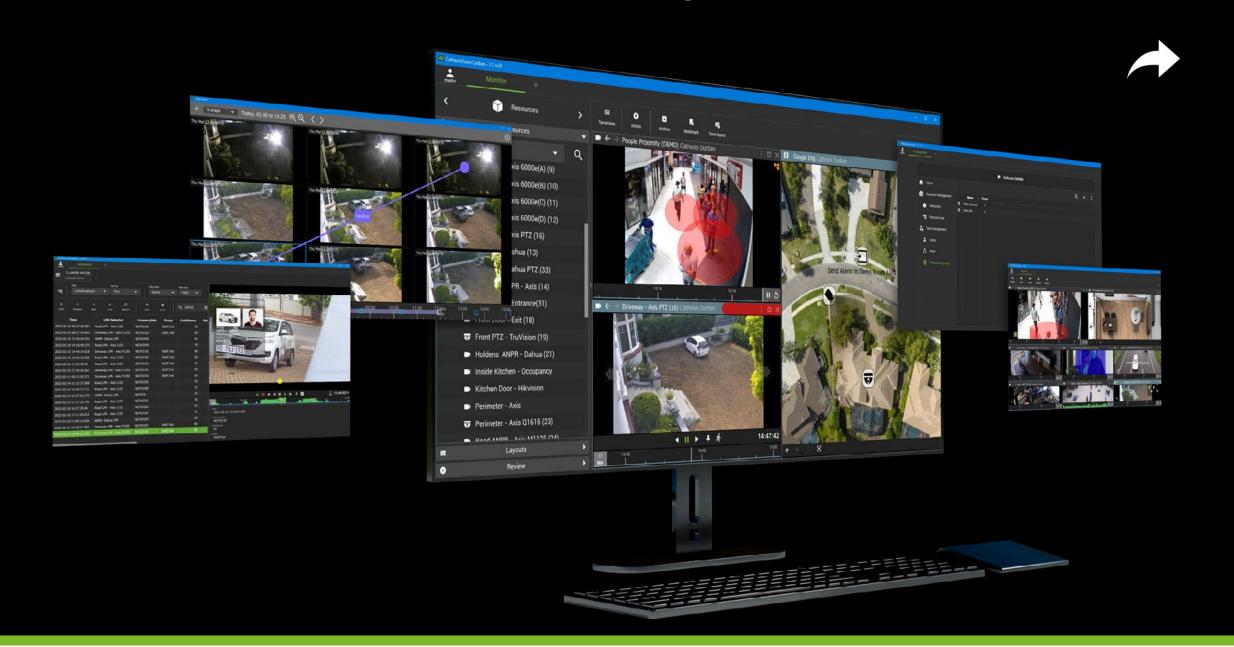

## **Control Room Management Made Easy**

With CathexisVision 2023, operators are empowered to respond to events rapidly and effectively – saving time, reducing risks to infrastructure, and simplifying site management.

- The site monitor feature provides intelligent monitor control via the Carbon UI and CathexisVision Mobile. Operators can enjoy the ease of customizable video wall layout in Carbon, as well as control over what content is sent to the site monitor.
- Push notifications from VMS sites are a must-have feature in effective control room management. Operators and managers are alerted to events instantly, facilitating faster reaction times to security events.
- Updates to access rights to audio I/O on cameras offer more control over user customization.

## **Enhanced Operational Efficiency**

CathexisVision 2023's features build on the **trusted video analytics** suite to expand the software's scope of detection, intelligent analysis and automated action: